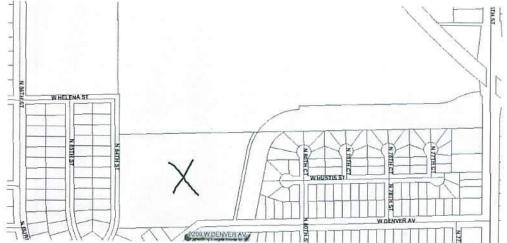

# WISCONSIN INSTITUTE FOR LAW & LIBERTY, INC.

225 E. Mason Street, Suite 300 Milwaukee, WI 53202 414-727-WILL Will-law.org

Thomas C. Kamenick Assoc. Counsel tom@will-law.org 414-727-6368

Richard M. Esenberg Pres. & General Counsel rick@will-law.org 414-727-6367

Michael Fischer Senior Counsel mike@will-law.org 414-727-6371

March 16, 2012

#### VIA CERTIFIED MAIL & EMAIL

Peter C. Weissenfluh Chief Assessor City of Milwaukee Assessor's Office Room 507, City Hall 200 East Wells Street Milwaukee, WI 53202 peter.weissenfluh@milwaukee.gov

Re:

Assessment of "excess" land located at 9540 W. Good Hope Rd. Jerusalem Empowered African Methodist Episcopal Church