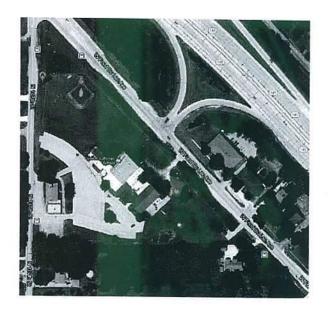

FIFTH CLAIM – DECLARATORY JUDGMENT AND INJUNCTION JEAMEC's Property Is Exempt from Taxation under Wis. Stat. § 70.11(4)

- 66. The preceding paragraphs are hereby incorporated and realleged as if fully stated herein.
- 67. In Wisconsin, real property is exempt from taxation when that property is "owned and used exclusively by . . . churches" up to a maximum of 30 acres "of land necessary for location and convenience of buildings while such property is not used for profit." Wis. Stat. § 70.11(4).
- 68. Wisconsin Courts have confirmed that any benevolent organization, including churches, must be exempt from property taxes as long as the property is necessary for the location and convenience of the building and used for the purpose of the benevolent organization. See Deutsches Land, Inc. v. City of Glendale, 225 Wis. 2d 70, 100-01, 591 N.W.2d 583, 595-96 (1999); Green Bay & M. Canal Co. v. Outagamie County, 76 Wis. 587, 45 N.W. 536, 537-38 (1890).
- 69. The building that sits on the Property is a church. That church's necessary mission and purposes include ministering to the social, spiritual, and physical development of all people and providing continuing programs that will enhance the entire social development of all people.
- 70. JEAMEC uses the open field on a regular and continual basis to accomplish its mission and purposes as described in Paragraphs 9-13.
- 71. Because the Property is owned and used exclusively by a church, is less than 30 acres, and is in its entirety necessary to the location and convenience of the church building, it is entirely exempt from taxation under § 70.11(4).

- 75. At least eight churches in the City of Milwaukee are similarly situated to JEAMEC. Each is a church. Each owns real property located on the City's northwest side. Each church's property contains at least as much vacant land as JEAMEC's property (either as a percentage of the total land owned by a church or absolute size). The City was made aware of these churches in JEAMEC's March 16, 2012, letter.
- 76. However, the City has chosen to tax the vacant land on JEAMEC's Property as "excess land," but has chosen not to tax the vacant land on these other churches' properties as "excess land."
- 77. Furthermore, the church that owned the Property prior to JEAMEC, King of Kings Lutheran Church, was granted a tax exemption for the entire Property.
- 78. The City's actions violate the Equal Protection Clause of both the United States and Wisconsin Constitutions by forcing JEAMEC to pay property taxes while other similarly situated churches remain exempt and the Property's previous owner was exempt.

# WISCONSIN INSTITUTE FOR LAW & LIBERTY, INC.

225 E. Mason Street, Suite 300 Milwaukee, WI 53202 414-727-WILL Will-law.org

Thomas C. Kamenick Assoc. Counsel tom@will-law.org 414-727-6368

Richard M. Esenberg Pres. & General Counsel rick@will-law.org 414-727-6367

Michael Fischer Senior Counsel mike@will-law.org 414-727-6371

March 16, 2012