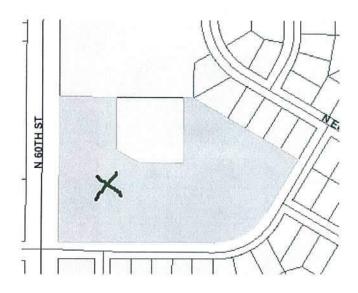

FIFTH CLAIM – DECLARATORY JUDGMENT AND INJUNCTION JEAMEC's Property Is Exempt from Taxation under Wis. Stat. § 70.11(4)

- 66. The preceding paragraphs are hereby incorporated and realleged as if fully stated herein.
- 67. In Wisconsin, real property is exempt from taxation when that property is "owned and used exclusively by . . . churches" up to a maximum of 30 acres "of land necessary for location and convenience of buildings while such property is not used for profit." Wis. Stat. § 70.11(4).
- 68. Wisconsin Courts have confirmed that any benevolent organization, including churches, must be exempt from property taxes as long as the property is necessary for the location and convenience of the building and used for the purpose of the benevolent organization. See Deutsches Land, Inc. v. City of Glendale, 225 Wis. 2d 70, 100-01, 591 N.W.2d 583, 595-96 (1999); Green Bay & M. Canal Co. v. Outagamie County, 76 Wis. 587, 45 N.W. 536, 537-38 (1890).
- 69. The building that sits on the Property is a church. That church's necessary mission and purposes include ministering to the social, spiritual, and physical development of all people and providing continuing programs that will enhance the entire social development of all people.
- 70. JEAMEC uses the open field on a regular and continual basis to accomplish its mission and purposes as described in Paragraphs 9-13.
- 71. Because the Property is owned and used exclusively by a church, is less than 30 acres, and is in its entirety necessary to the location and convenience of the church building, it is entirely exempt from taxation under § 70.11(4).

- 75. At least eight churches in the City of Milwaukee are similarly situated to JEAMEC. Each is a church. Each owns real property located on the City's northwest side. Each church's property contains at least as much vacant land as JEAMEC's property (either as a percentage of the total land owned by a church or absolute size). The City was made aware of these churches in JEAMEC's March 16, 2012, letter.
- 76. However, the City has chosen to tax the vacant land on JEAMEC's Property as "excess land," but has chosen not to tax the vacant land on these other churches' properties as "excess land."
- 77. Furthermore, the church that owned the Property prior to JEAMEC, King of Kings Lutheran Church, was granted a tax exemption for the entire Property.
- 78. The City's actions violate the Equal Protection Clause of both the United States and Wisconsin Constitutions by forcing JEAMEC to pay property taxes while other similarly situated churches remain exempt and the Property's previous owner was exempt.

# WISCONSIN INSTITUTE FOR LAW & LIBERTY, INC.

225 E. Mason Street, Suite 300 Milwaukee, WI 53202 414-727-WILL Will-law.org

Thomas C. Kamenick Assoc. Counsel tom@will-law.org 414-727-6368

Richard M. Esenberg Pres. & General Counsel rick@will-law.org 414-727-6367

Michael Fischer Senior Counsel mike@will-law.org 414-727-6371

March 16, 2012