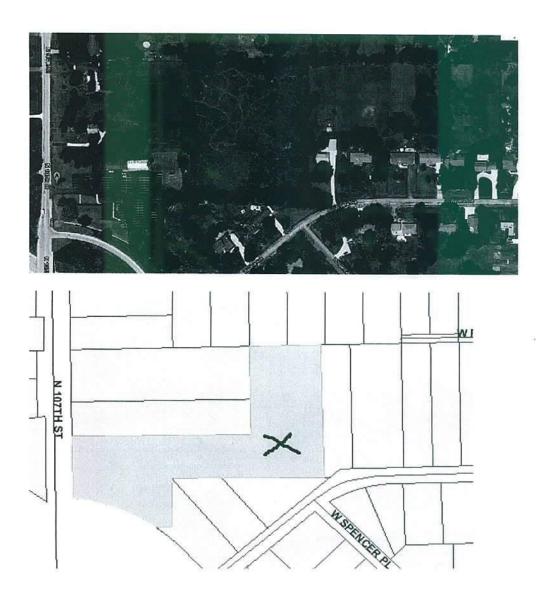

FIFTH CLAIM – DECLARATORY JUDGMENT AND INJUNCTION JEAMEC's Property Is Exempt from Taxation under Wis. Stat. § 70.11(4)

- 66. The preceding paragraphs are hereby incorporated and realleged as if fully stated herein.
- 67. In Wisconsin, real property is exempt from taxation when that property is "owned and used exclusively by . . . churches" up to a maximum of 30 acres "of land necessary for location and convenience of buildings while such property is not used for profit." Wis. Stat. § 70.11(4).
- 68. Wisconsin Courts have confirmed that any benevolent organization, including churches, must be exempt from property taxes as long as the property is necessary for the location and convenience of the building and used for the purpose of the benevolent organization. See Deutsches Land, Inc. v. City of Glendale, 225 Wis. 2d 70, 100-01, 591 N.W.2d 583, 595-96 (1999); Green Bay & M. Canal Co. v. Outagamie County, 76 Wis. 587, 45 N.W. 536, 537-38 (1890).
- 69. The building that sits on the Property is a church. That church's necessary mission and purposes include ministering to the social, spiritual, and physical development of all people and providing continuing programs that will enhance the entire social development of all people.
- 70. JEAMEC uses the open field on a regular and continual basis to accomplish its mission and purposes as described in Paragraphs 9-13.
- 71. Because the Property is owned and used exclusively by a church, is less than 30 acres, and is in its entirety necessary to the location and convenience of the church building, it is entirely exempt from taxation under § 70.11(4).

- 75. At least eight churches in the City of Milwaukee are similarly situated to JEAMEC. Each is a church. Each owns real property located on the City's northwest side. Each church's property contains at least as much vacant land as JEAMEC's property (either as a percentage of the total land owned by a church or absolute size). The City was made aware of these churches in JEAMEC's March 16, 2012, letter.
- 76. However, the City has chosen to tax the vacant land on JEAMEC's Property as "excess land," but has chosen not to tax the vacant land on these other churches' properties as "excess land."
- 77. Furthermore, the church that owned the Property prior to JEAMEC, King of Kings Lutheran Church, was granted a tax exemption for the entire Property.
- 78. The City's actions violate the Equal Protection Clause of both the United States and Wisconsin Constitutions by forcing JEAMEC to pay property taxes while other similarly situated churches remain exempt and the Property's previous owner was exempt.

# WISCONSIN INSTITUTE FOR LAW & LIBERTY, INC.

225 E. Mason Street, Suite 300 Milwaukee, WI 53202 414-727-WILL Will-law.org

Thomas C. Kamenick Assoc. Counsel tom@will-law.org 414-727-6368

Richard M. Esenberg Pres. & General Counsel rick@will-law.org 414-727-6367

Michael Fischer Senior Counsel mike@will-law.org 414-727-6371

March 16, 2012