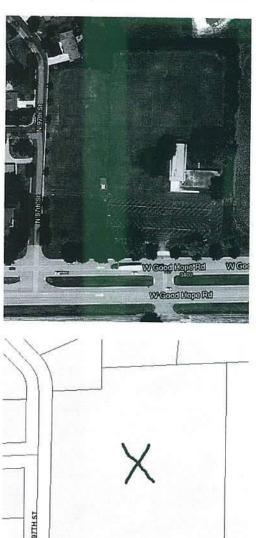

#### FIRST CLAIM – DECLARATORY JUDGMENT Wis. Stat. § 74.35(2m) Deprives JEAMEC of Due Process of Law

- 32. The preceding paragraphs are hereby incorporated and realleged as if fully stated herein.
- 33. JEAMEC brings this suit, in the first alternative, under the Uniform Declaratory Judgments Act, Wis. Stat. § 806.04, notwithstanding Wis. Stat. § 74.35(2m)'s purported ban on using § 806.04 to challenge a tax exemption denial. JEAMEC alleges that § 74.35(2m) is unconstitutional as applied to JEAMEC because it violates JEAMEC's right to due process of law and equal protection of the law as well as violating the Wisconsin Constitution's "right to remedy" clause.
- 34. The United States Constitution mandates that "No state shall . . . deprive any person of life, liberty, or property, without due process of law." U.S. Const. amend. XIV, § 1.
- 35. "All people are born equally free and independent, and have certain inherent rights; among these are life, liberty and the pursuit of happiness; to secure these rights, governments are instituted, deriving their just powers from the consent of the governed." Wis. Const. art. I, § 1
- 36. The Wisconsin Supreme Court interpreted this clause as a protection of due process and has held that "[w]hile the language used in the two constitutions [Wisconsin's and the United States'] is not identical . . . the two provide identical procedural due process