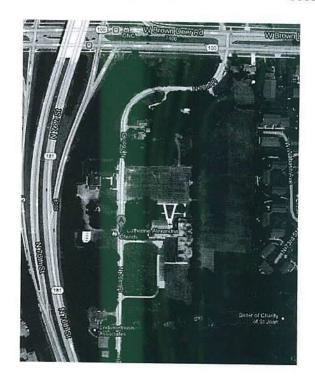

#### FIRST CLAIM – DECLARATORY JUDGMENT Wis. Stat. § 74.35(2m) Deprives JEAMEC of Due Process of Law

- 32. The preceding paragraphs are hereby incorporated and realleged as if fully stated herein.
- 33. JEAMEC brings this suit, in the first alternative, under the Uniform Declaratory Judgments Act, Wis. Stat. § 806.04, notwithstanding Wis. Stat. § 74.35(2m)'s purported ban on using § 806.04 to challenge a tax exemption denial. JEAMEC alleges that § 74.35(2m) is unconstitutional as applied to JEAMEC because it violates JEAMEC's right to due process of law and equal protection of the law as well as violating the Wisconsin Constitution's "right to remedy" clause.
- 34. The United States Constitution mandates that "No state shall . . . deprive any person of life, liberty, or property, without due process of law." U.S. Const. amend. XIV, § 1.
- 35. "All people are born equally free and independent, and have certain inherent rights; among these are life, liberty and the pursuit of happiness; to secure these rights, governments are instituted, deriving their just powers from the consent of the governed." Wis. Const. art. I, § 1
- 36. The Wisconsin Supreme Court interpreted this clause as a protection of due process and has held that "[w]hile the language used in the two constitutions [Wisconsin's and the United States'] is not identical . . . the two provide identical procedural due process